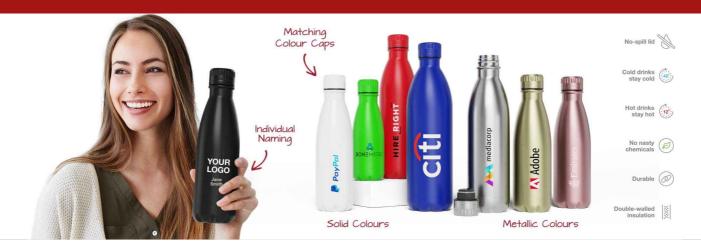

# **Nova Pure**

The Nova Pure is made from high quality food-grade stainless steel and features double-walled vacuum insulation that keeps hot drinks hot and cold drinks cold. Related to our Nova Water Bottle, the Nova Pure also features a matching lid colour to the body of the water bottle. A fantastic promotional product that's ready to be branded with your logo and used daily.

# **Nova Pure**

#### Colours

**Lead Time** 

7 working days