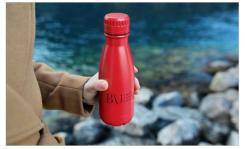

# **Nova Pure**

The Nova Pure is made from high quality food-grade stainless steel and features double-walled vacuum insulation that keeps hot drinks hot and cold drinks cold. Related to our Nova Water Bottle, the Nova Pure also features a matching lid colour to the body of the water bottle. A fantastic promotional product that's ready to be branded with your logo and used daily.

# **Nova Pure**